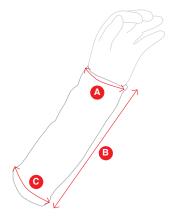

|   | Description   | S  | М  | L  | XL |
|---|---------------|----|----|----|----|
| А | Cuff width    | 9  | 10 | 11 | 12 |
| В | Sleeve length | 22 | 24 | 25 | 26 |
| С | Arm width     | 11 | 12 | 13 | 14 |

All measurements are taken flat in centimetres. All measurements are approximate and offered as a guideline only.

Visit our website: www.bite-pro.com