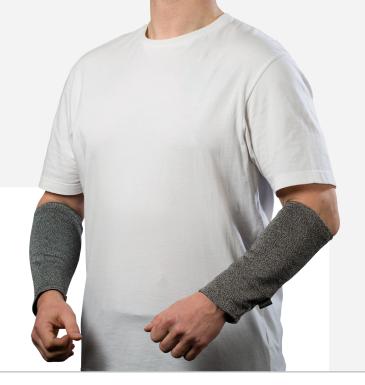

Product: BitePRO® Bite Resistant Arm Guards V2

Model #: 100501

BitePRO® Arm Guards (Version 2) are manufactured using Cut-Tex® PRO, our ground-breaking bite resistant material that reduces the risk of human teeth from penetrating the wearer's skin.

## Features & Benefits

- Sold in pairs
- Excellent bite resistance
- Worn tight around the forearm
- 100% Latex free