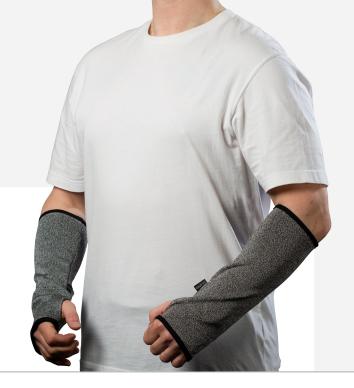

Product: BitePRO® Bite Resistant Arm Guards V3

Model #: 100504

BitePRO® Arm Guards (Version 3) are manufactured using Cut-Tex® PRO, our ground-breaking bite resistant material that reduces the risk of human teeth from penetrating the wearer's skin.

## Features & Benefits

- Sold in pairs
- Excellent bite resistance
- Worn tight around the forearm
- Also offering bite protection on inside and back of hand
- Thumbhole for improved fit
- 100% Latex free