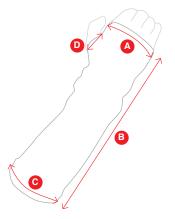

|   | Description       | S  | М  | L  | XL |
|---|-------------------|----|----|----|----|
| А | Cuff width        | 9  | 10 | 11 | 12 |
| В | Sleeve length     | 30 | 32 | 33 | 34 |
| С | Arm width         | 11 | 12 | 13 | 14 |
| D | Thumbhole opening | 6  | 6  | 6  | 6  |

All measurements are taken flat in centimetres. All measurements are approximate and offered as a guideline only.

Visit our website: www.bite-pro.com

T: +44 (0) 845 5193 953 | E: info@bite-pro.com

EU