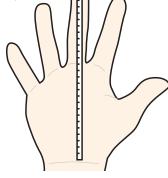

# 2. Find Your Hand Length

Measure from the bottom edge of your palm to the tip of your middle finger to find your 'finger length'.

| EU Glove<br>size | US Glove<br>size | Inches | CMs  |
|------------------|------------------|--------|------|
| 6                | xs               | 6.5    | 16.5 |
| 7                | s                | 7      | 18   |
| 8                | М                | 7.5    | 19   |
| 9                | L                | 8      | 20   |
| 10               | XL               | 8.5    | 21.5 |
| 11               | 2XL              | 9      | 23   |