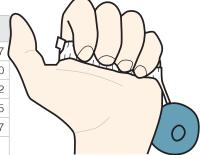

# 1. Find Your Hand Width

Wrap a tailor's measuring tape around your dominant hand just below the knuckles, excluding your thumb, and make a fist. This is your 'hand width'.

| EU Glove size | US Glove<br>size | Inches | CMs   |
|---------------|------------------|--------|-------|
| 6             | xs               | 6-7    | 15-17 |
| 7             | s                | 7-8    | 17-20 |
| 8             | M                | 8-9    | 20-22 |
| 9             | L                | 9-10   | 22-25 |
| 10            | XL               | 10-11  | 25-27 |
| 11            | 2XL              | 11+    | 28+   |