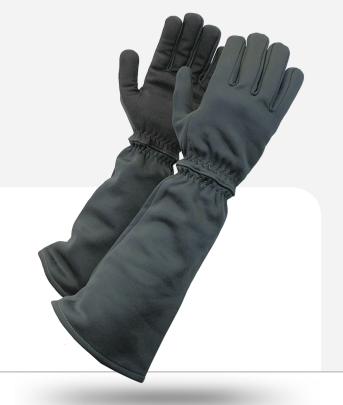

**BitePRO® Bite Resistant Gloves Long** Product:

Model #: 300162

BitePRO® Gloves (Long) are manufactured using Cut-Tex® PRO, our ground-breaking bite resistant material that reduces the risk of human teeth from penetrating the wearer's skin.

#### Features & Benefits

- Excellent bite resistance
- Cut-Tex PRO® lined sleeve to give full coverage and protection of the Radial artery
- Soft durable polyester outer
- Synthetic leather lined palm to give secure grip
- · Elasticated wrist to create a snug fit
- 100% Latex free