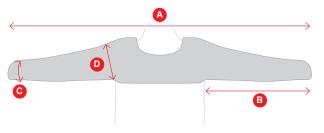

|   | Description           | S   | М   | L   | XL  |
|---|-----------------------|-----|-----|-----|-----|
| А | Sleeve length         | 144 | 156 | 168 | 178 |
| В | Sleeve under arm seam | 48  | 50  | 55  | 60  |
| С | Cuff opening          | 10  | 12  | 14  | 14  |
| D | Arm hole opening      | 20  | 22  | 24  | 26  |