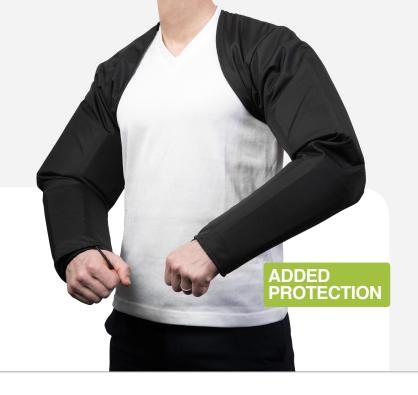

Product: BitePRO® Bite Resistant Full Arm Guards V4 with Added Protection

Model #: 100506

BitePRO® Arm Guards (Version 4) are manufactured using Cut-Tex® PRO, our ground-breaking bite resistant material that reduces the risk of human teeth from penetrating the wearer's skin.

This particular model provides **additional protection** to prevent severe bruising and blunt forced trauma - using specially engineered impact absorbing foam.

## Features & Benefits

- · Sold as one unit
- Overtly worn
- Excellent bite resistance
- Worn tight around the forearm
- Thumbhole for improved fit
- · Quick and easy to put on
- Highly breathable inner lining
- Durable and water repellent outer material
- Thumb-loops to keep sleeves in perfect position even when arms are fully stretched or during high level of activity
- 100% Latex free
- Additional protection to prevent severe bruising and blunt forced trauma