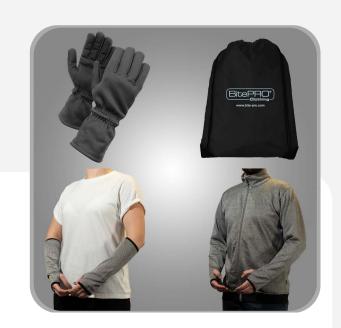

Product: BitePRO® Essentials Grab Bag

Model #: 700209

The BitePRO® Essentials Grab Bag ensures full upper body protection in a handy drawstring bag. Suited to any mental health care facility, special educational needs school or care home.

# Here's What's Included In The BitePRO® Essentials Grab Bag:

- 1 x Version 3 Arm Guards (S-XL)
- 1 x Bite Resistant Gloves Short (S-XXL)
- 1 x Turtleneck Jacket (S-XXL)