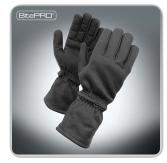

#### **Abrasion Resistance**

EN 388:2016 Level 3

- Wash dark colours separately
- Do not wash with fabric conditioner
- Reshape whilst damp

**BitePRO® Version 3 Arm Guards** 

**BitePRO® Bite Resistant Gloves - Short** 