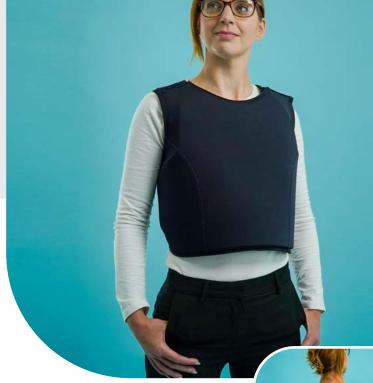

Product: BitePRO® Chest Protector

Model #: 400112

BitePRO® Chest Protector is extremely comfortable, with a weight of only 500g (18 oz), impact (blunt force), as well as bite, pinch and scratch protection to the upper torso.

## Features & Benefits

- Extremely thin and weighing only 500g (18 oz)
- Protects the upper torso from human bites, pinching, scratching and blunt force (impact)
- ✓ Comfortably worn for long periods
- Does not limit movement
- Easily put on and taken off within seconds due to elasticated back