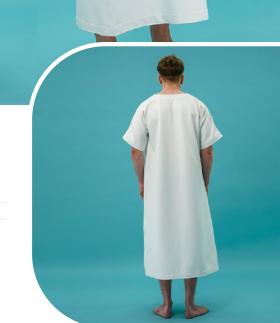

## Product: STRONGTEX Anti-Ligature Gown

Model #: 100123

The STRONGTEX Gown offers enhanced safety and comfort for individuals in high-risk settings. Designed with a loose fit, the gown promotes ease of movement and breathability. A smooth finish interior ensures the fabric is gentle on the skin, helping to minimise irritation and potential agitation. The gown's construction facilitates straightforward dressing and undressing, allowing caregiver assistance without compromising the wearer's dignity.

✓ Dignified Design